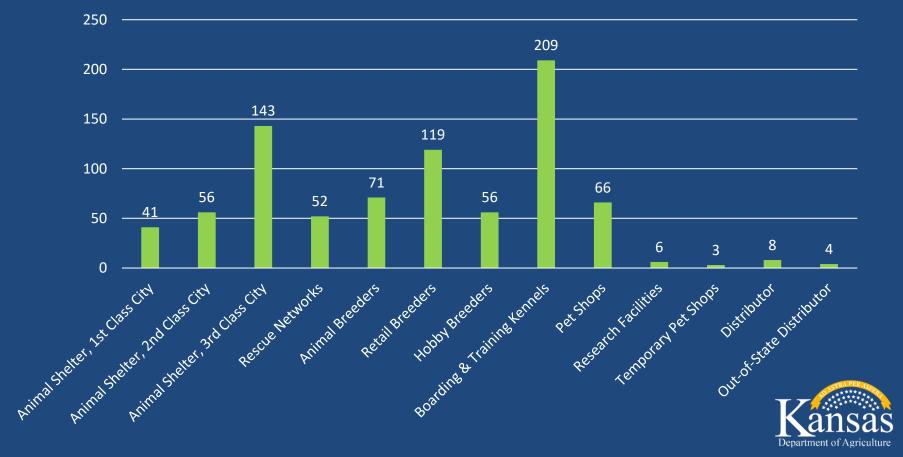

## Facilities Licensed 2024

October 1, 2023 – March 1, 2024

#### 834 Active Licenses, by License Type