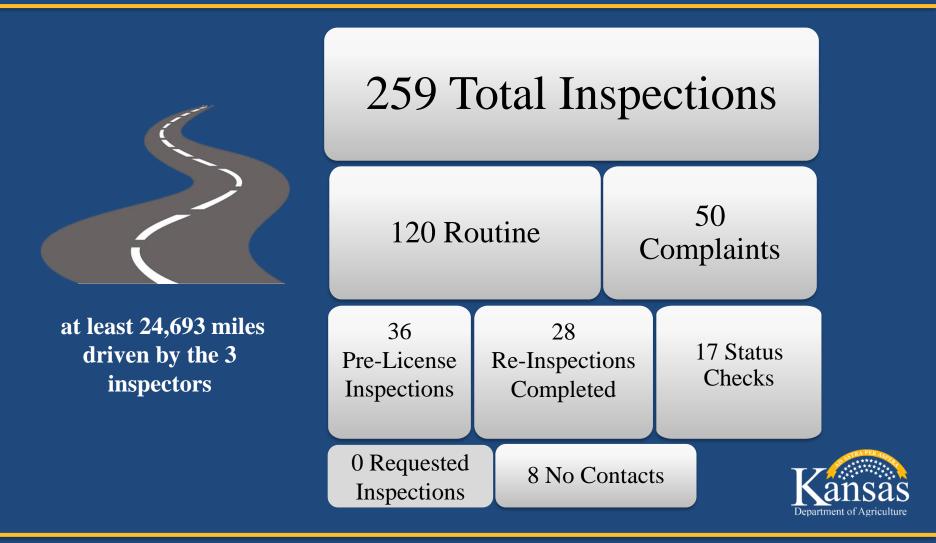

#### License Year 2023 Inspection Stats October 1, 2023 – March 1, 2024

#### 2024 Re-Inspection and No Contact fees October 1, 2023 – March 1, 2024