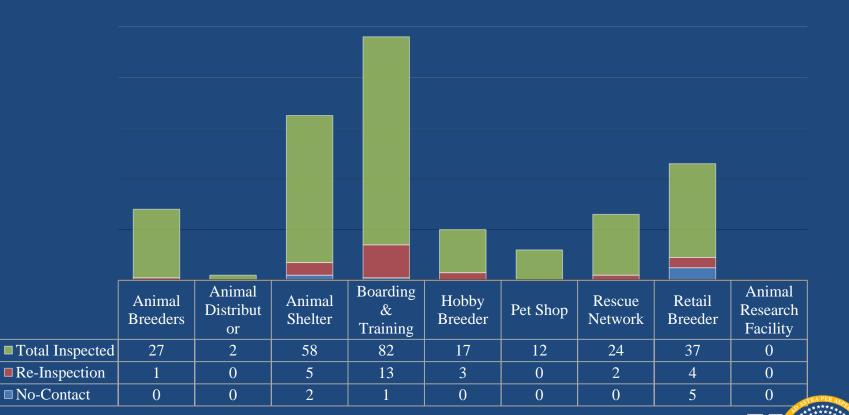

AFI Update

#### March 06, 2024

#### License Year 2023 Inspection Stats October 1, 2023 – March 1, 2024



## Facilities Licensed 2024

October 1, 2023 – March 1, 2024

#### 834 Active Licenses, by License Type



### Complaints October 1, 2023 – March 1, 2024

| Туре                             | Founded | TOTAL |
|----------------------------------|---------|-------|
| Against Licensed<br>Facilities   | 10      | 30    |
| Against Unlicensed<br>Facilities | 7       | 26    |
| TOTAL COMPLAINTS                 | 17      | 56    |



#### 2024 Re-Inspection and No Contact fees October 1, 2023 – March 1, 2024





## Closed Licenses

| CATEGORY                                                                  | 2023 License<br>Year | 2024 License<br>Year |
|---------------------------------------------------------------------------|----------------------|----------------------|
| Total # of Licenses                                                       | 931                  | 840                  |
| Licenses Closed Out/<br>Placed Out of Business<br>During the License Year | 130                  | 13                   |



## AFI "Reason to Believe" Letters

- RTB Letters are sent to unlicensed facilities suspected of performing regulated activity.
  - Most AFI finds ads on web, social media
  - Some complaints received from public
- From October 1, 2023 to March 1, 2024:
  - 70 RTB letters sent