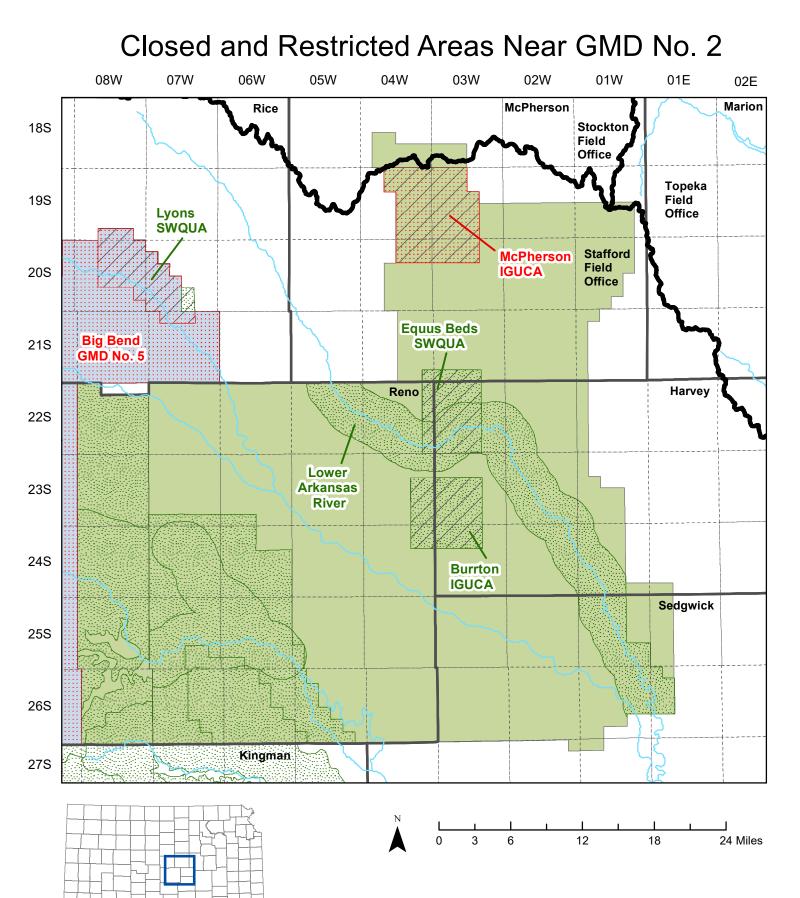

Field Office Boundary Big Bend GMD #5 Equus Beds GMD #2 IGUCA or SWQUA

Closed Area, generally excluding temporary and other small uses in some cases. See regulation for details.

Area subject to Special Restrictions. See regulation for requirements.

Restricted Streams, specific restrictions for streams and alluvium given in regulation.

Disclaimer - Features on this map represent conditions as of the date of the map and are subject to change. The user is referred to specific policies, regulations, and/or orders of the Chief Engineer.